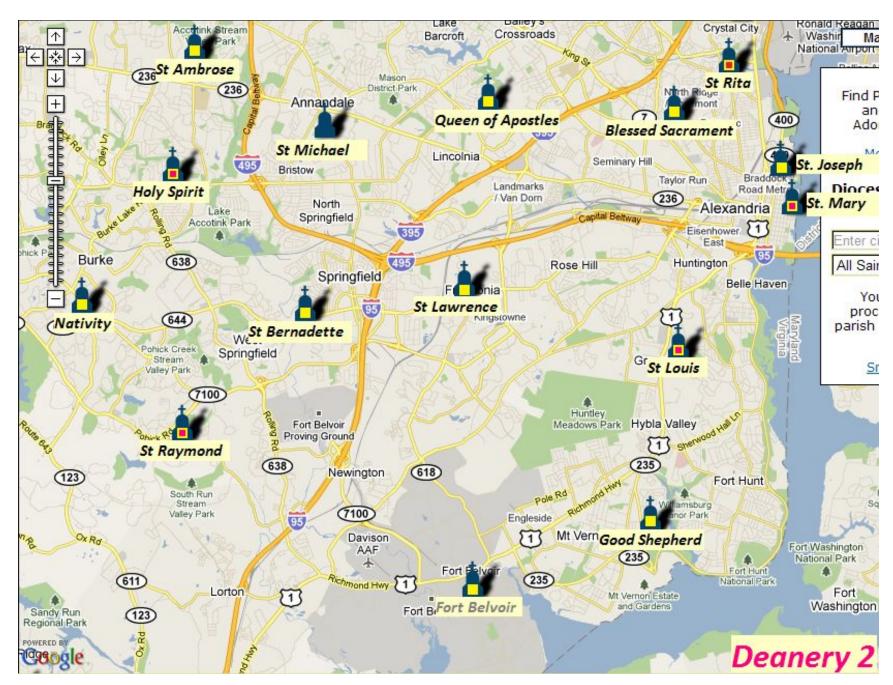

Finally, if you are unsure of what parishes are near you in the diocese, please refer to the maps of each deanery which follow *after* the spreadsheet below. Parishes with a Knights of Columbus council have a yellow square, parishes with some other men's ministry have a red square, and parishes which have both have both.