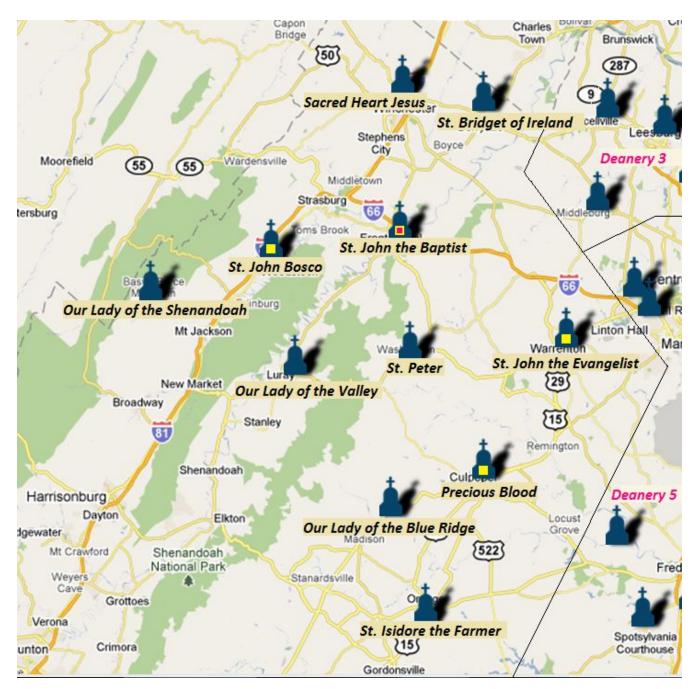

Finally, if you are unsure of what parishes are near you in the diocese, please refer to the maps of each deanery which follow *after* the spreadsheet below. Parishes with a Knights of Columbus council have a yellow square, parishes with some other men's ministry have a red square, and parishes which have both have both.