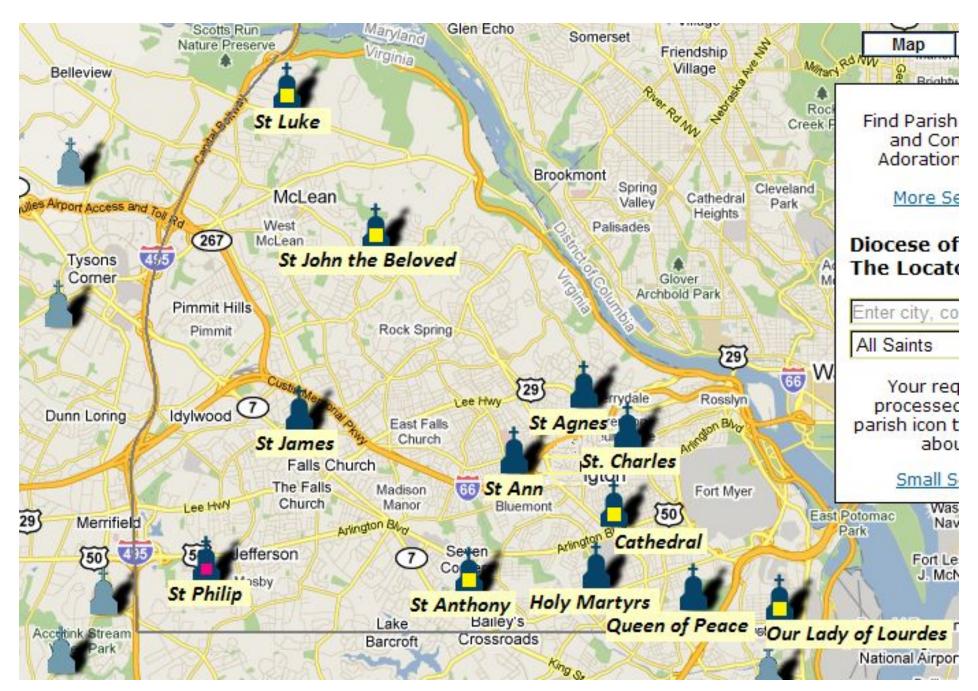

Finally, if you are unsure of what parishes are near you in the diocese, please refer to the maps of each deanery which follow *after* the spreadsheet below. Parishes with a Knights of Columbus council have a yellow square, parishes with some other men's ministry have a red square, and parishes which have both have both.