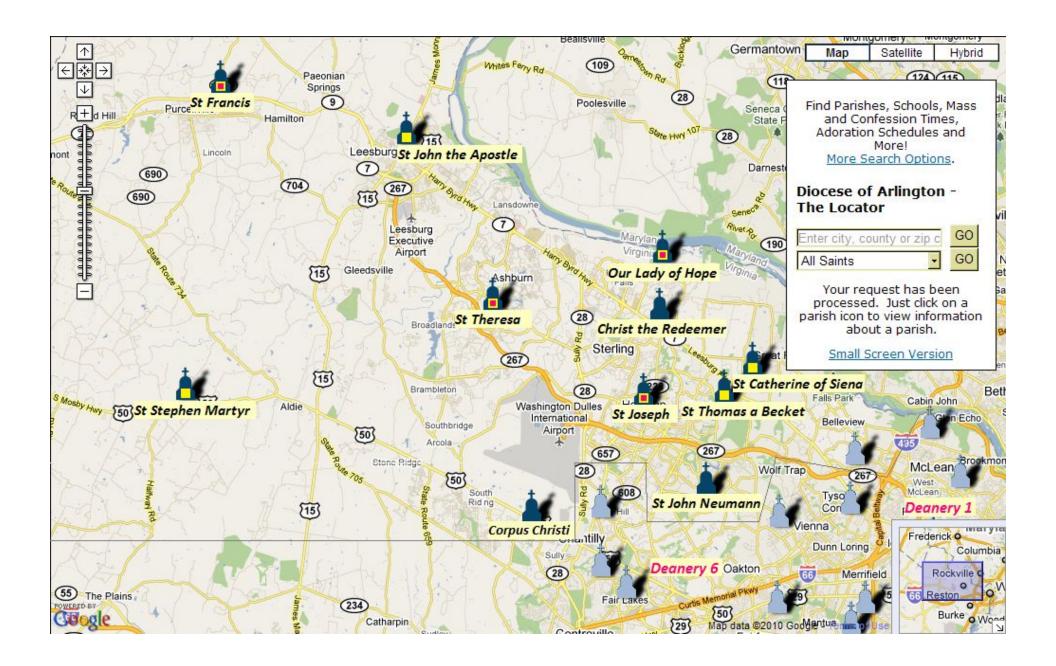

Finally, if you are unsure of what parishes are near you in the diocese, please refer to the maps of each deanery which follow *after* the spreadsheet below. Parishes with a Knights of Columbus council have a yellow square, parishes with some other men's ministry have a red square, and parishes which have both have both.