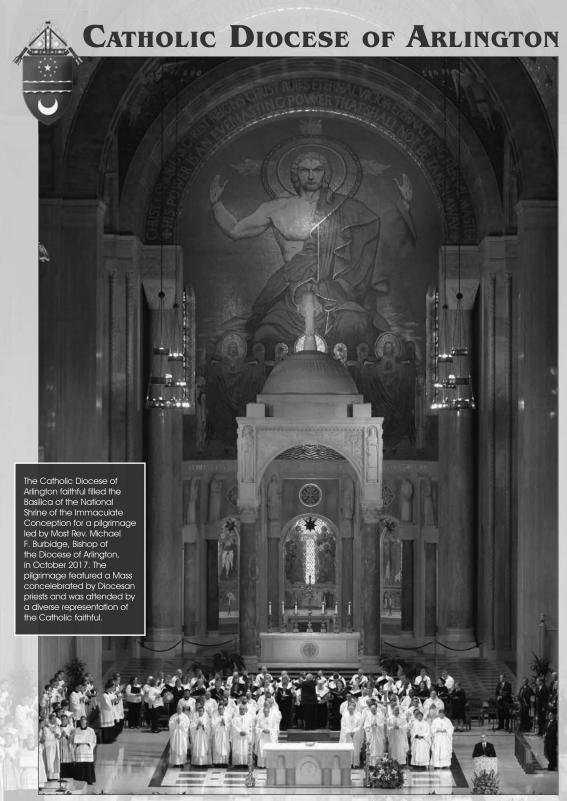

# The Bishop of the Diocese of Arlington

His Excellency Most Reverend Michael F. Burbidge

Bishop of Arlington; ordained May 19, 1984; appointed Auxiliary Bishop of Philadelphia and Titular Bishop of Cluain Iraird June 21, 2002; consecrated September 5, 2002; appointed Fifth Bishop of Raleigh June 8, 2006; installed August 4, 2006; appointed Fourth Bishop of Arlington, October 4, 2016; installed December 6, 2016.