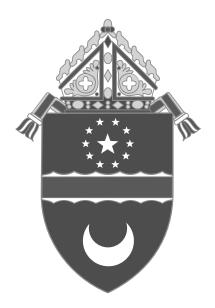

The Diocese's Coat of Arms, shown at the top of the page, is composed of a blue field on which is displayed a silver fess (bar across the middle), with engrailed edges on both sides, and on that fess is a red bar. The use of the colors red, white (silver), and blue are to reflect the colors of our nation's flag because of the extreme proximity of our nation's capital to the See City of Arlington and because of the close connection of the County government to the United States. The engrailed edges of the fess are taken from the arms of Saint Thomas More, titular of the Cathedral Church. Below the fess is a silver crescent to honor the Blessed Virgin Mary, the Patroness of the Diocese of Arlington and the Patroness of the United States. The star above the fess is encircled by ten smaller stars, also in silver, to represent the Commonwealth of Virginia, which was the tenth state admitted to the Union.