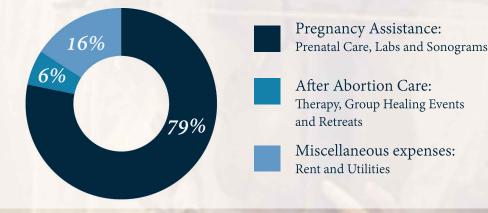

## this Christmas

Pregnancy Assistance Gabriel Project

After Abortion Care
Project Rachel

Gabriel Project/Project Rachel Catholic Diocese of Arlington P.O. Box 1960 Merrifield, VA 22116-1960

Fiscal Year 2023-24

Care Given: \$292,996.77

Total Clients: 602

 $m{A}s$  you prepare for Christmas, please give a *Gift for Life* by supporting Gabriel Project Pregnancy Assistance and Project Rachel After Abortion Care Ministries.

| Average costs of gifts include: |                                    |
|---------------------------------|------------------------------------|
| • Complete prenatal care\$3,000 | • Professional counseling\$15      |
| • Labs and sonograms\$500       | • After Abortion Care retreats\$30 |

• Rent and utilities.....\$1,000 • Educational classes.....\$125

Reaching out, getting support and finding healing changed my life - saved my life. It's the most important thing I've ever done.

- After Abortion Care Participant